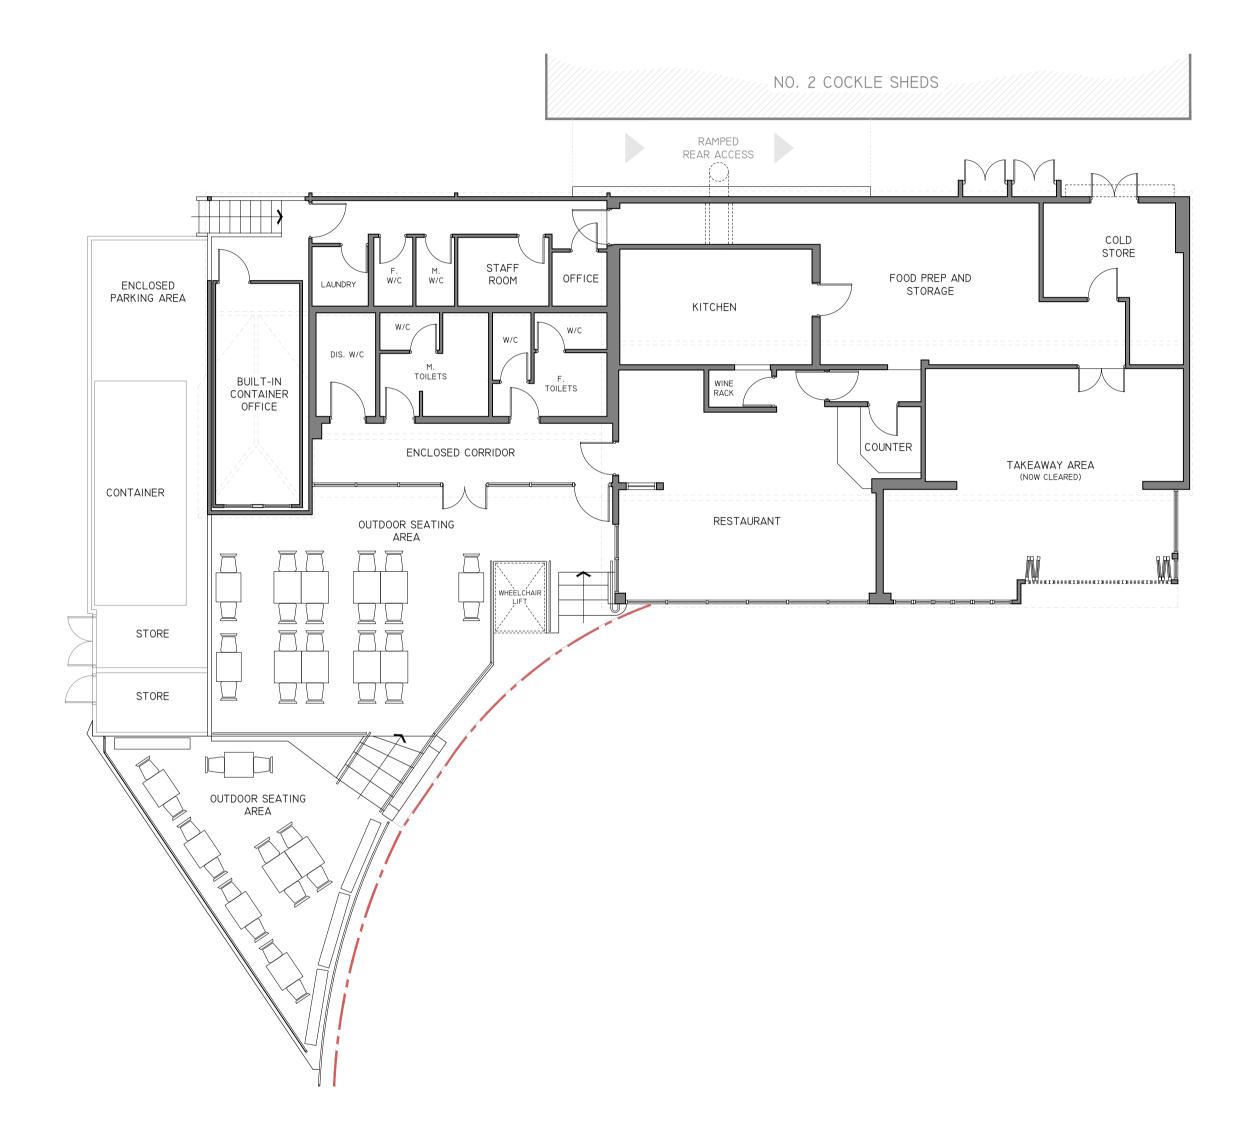

This drawing remains the copyright of STONE ME! DESIGN LTD and cannot be reproduced without prior permission.

Client: OCEAN BEACH

Project: No. 1 COCKLE SHEDS, HIGH STREET LEIGH-ON-SEA SS9 2ER

Drawing: EXISTING PLANS

Date: 15.12.2022 Scale: 1:100 @ A1

Project No.: 2094 Drawing No.: 0