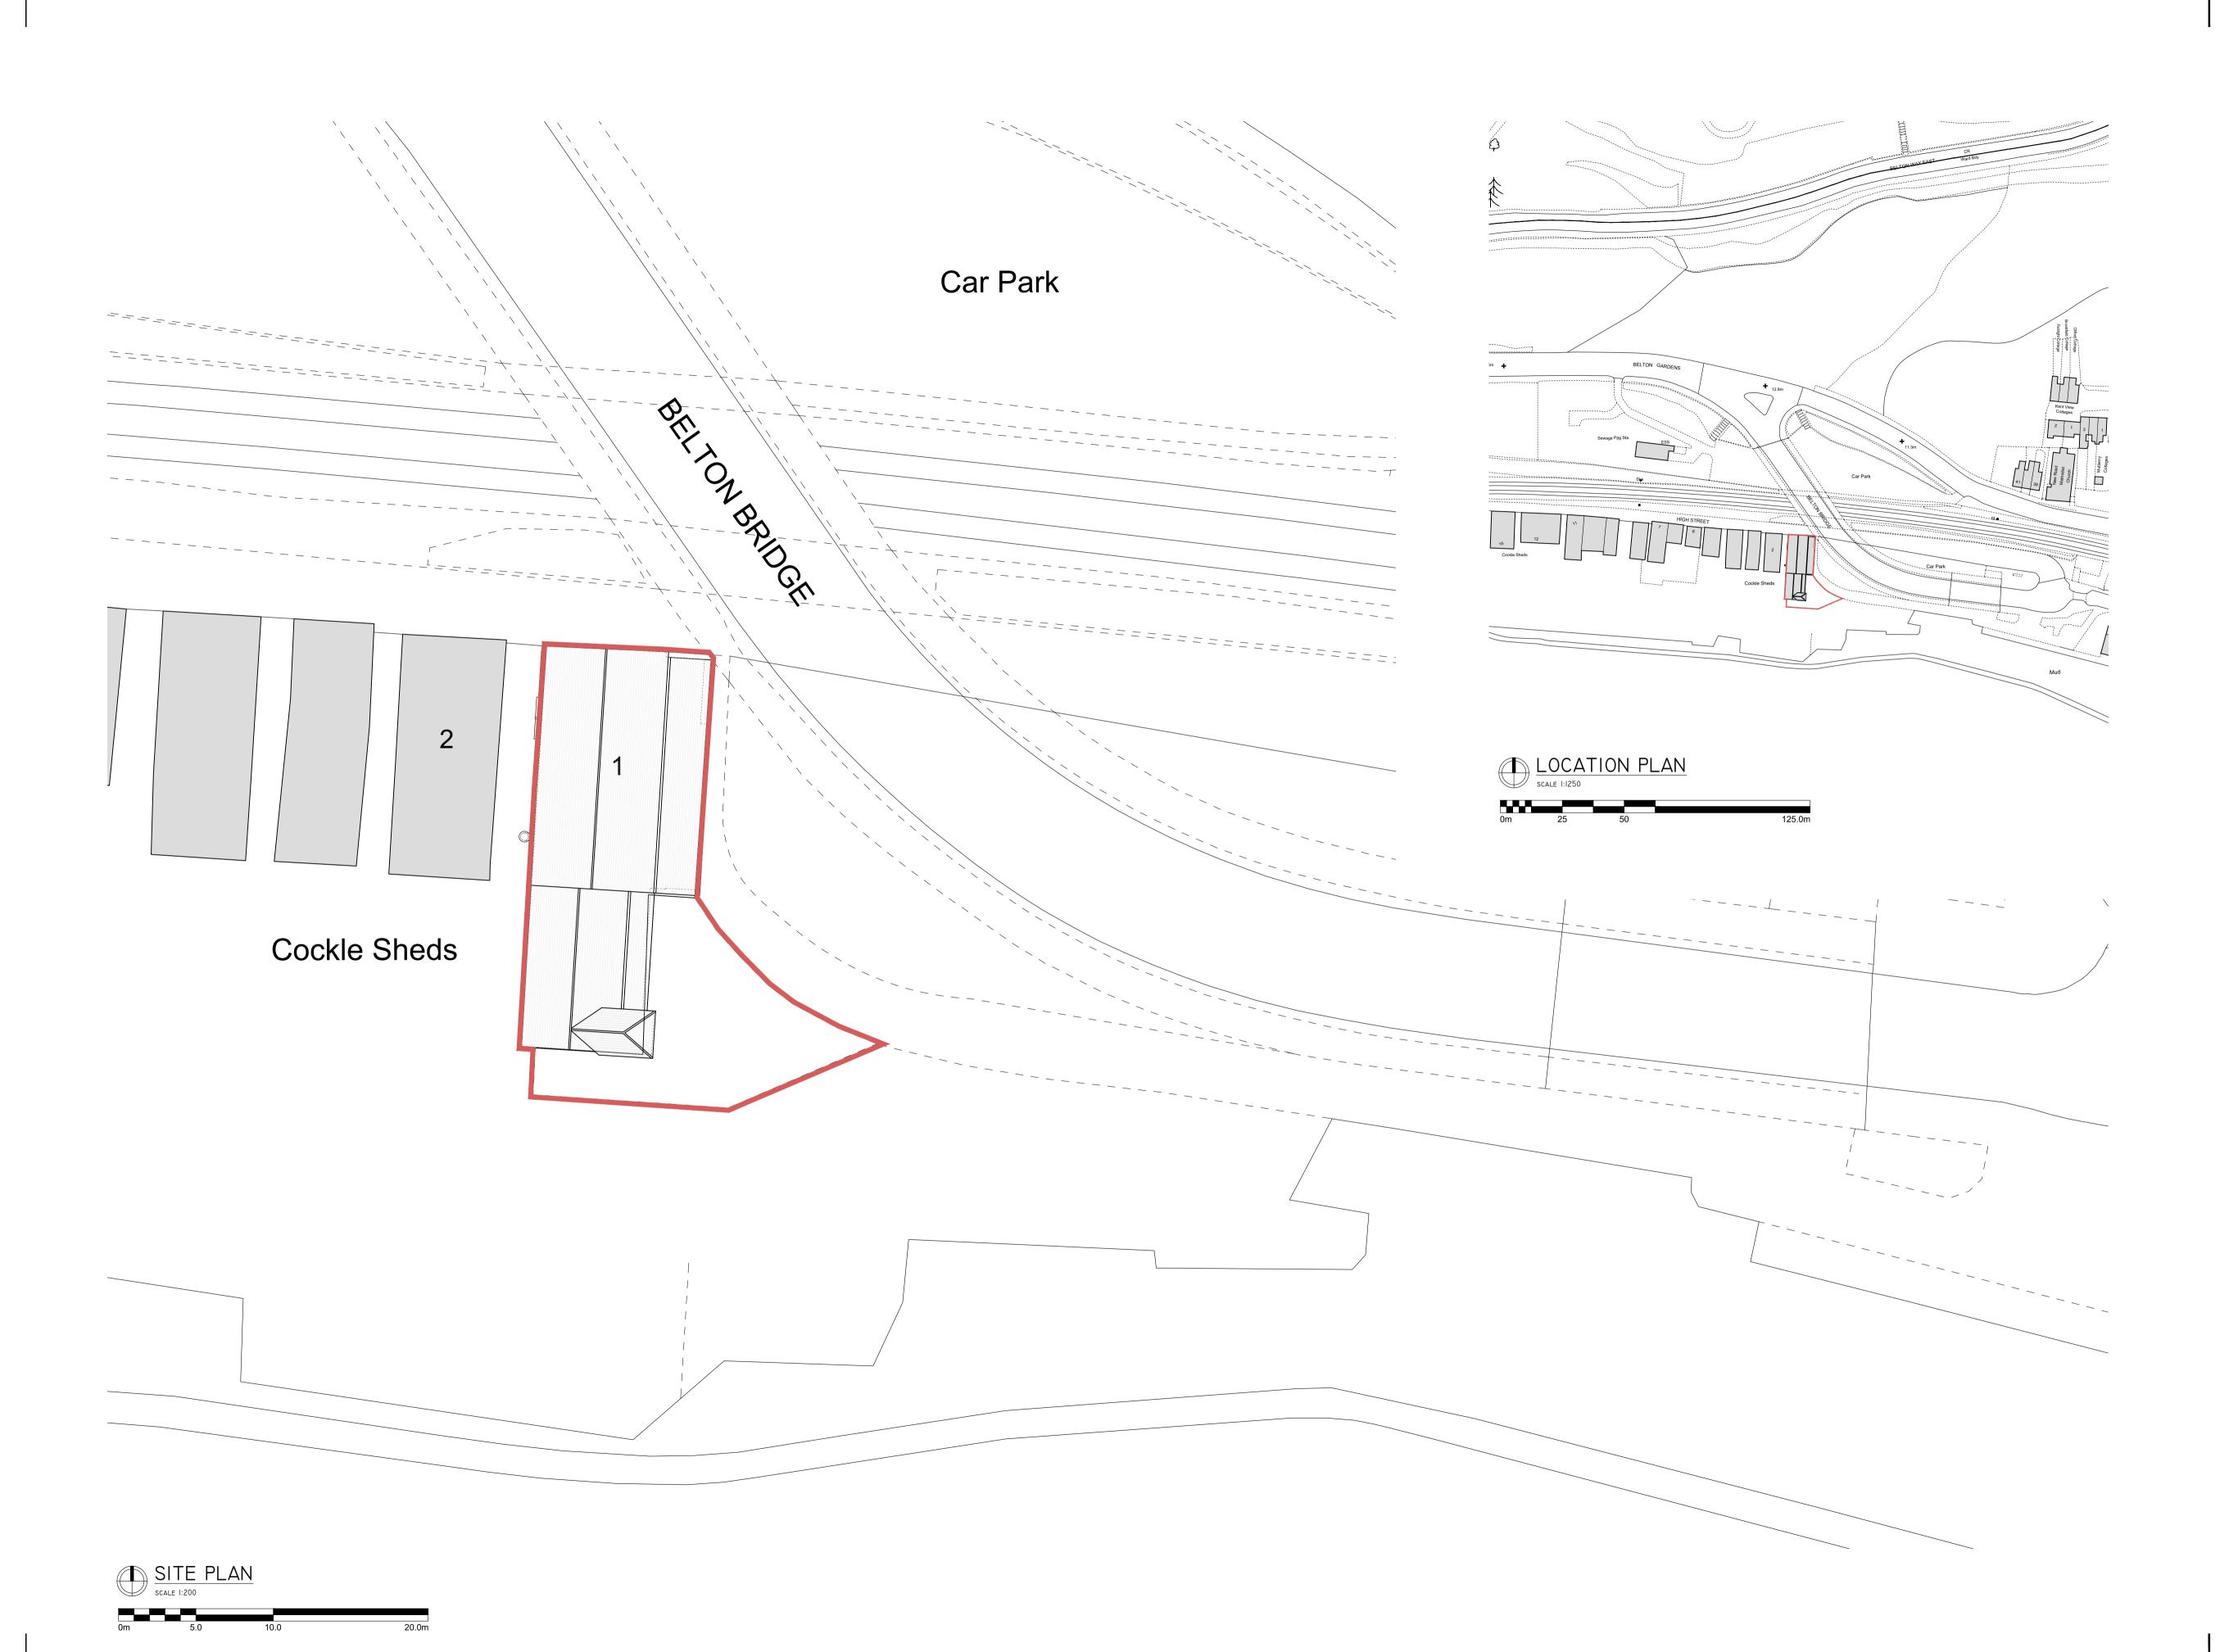

STONE//le! 5 FOUNTAIN LANE, HOCKLEY, ESSEX, SS5 4ST Tel: 01702 203333 E: info@stoneme.com W: www.stoneme.com

OCEAN BEACH

Project: No. 1 COCKLE SHEDS, HIGH STREET LEIGH-ON-SEA SS9 2ER

Drawing: EXISTING SITE AND LOCATION PLANS

Date: 15.12.2022 Scale: AS SHOWN @ A1