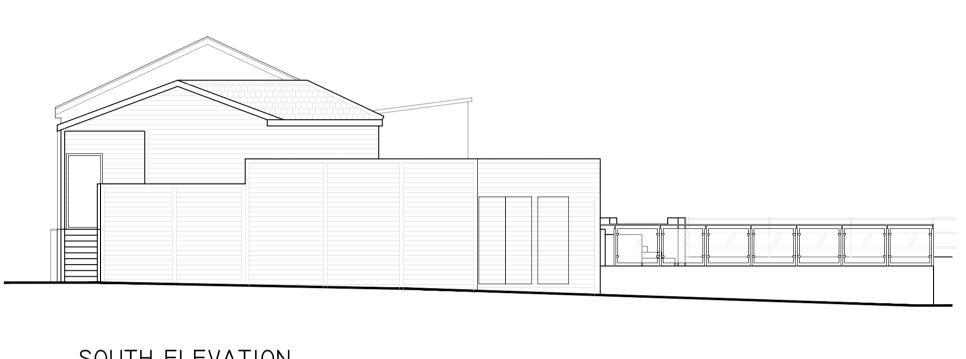

## WEST ELEVATION SCALE 1:100 Om 1 2 3 4 10.00

EAST ELEVATION

SCALE 1:100

Om 1 2 3 4 10.0m

NORTH ELEVATION

SCALE 1:100

Om 1 2 3 4 10.0m

ARCHITECTURE & INTERIOR DESIGN

OCEAN BEACH

Project: No. 1 COCKLE SHEDS, HIGH STREET LEIGH-ON-SEA SS9 2ER

Drawing: EXISTING ELEVATIONS

Date: 15.12.2022 Scale: 1:100 @ A1

Project No.: 2094 Drawi

Drawing No.: 02

The contractor is to check and verify all building and site dimensions, levels, and sewer invert levels at connection points before work starts.