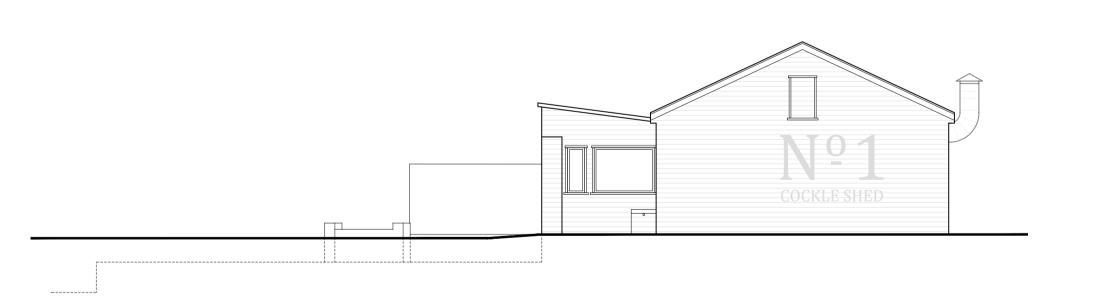

## WEST ELEVATION SCALE 1:100 Om 1 2 3 4 10.00

EAST ELEVATION

SCALE 1:100

Om 1 2 3 4 10.0m

NORTH ELEVATION

SCALE 1:100

Om 1 2 3 4 10.0m

ARCHITECTURE & INTERIOR DESIGN

OCEAN BEACH

Project: No. 1 COCKLE SHEDS, HIGH STREET LEIGH-ON-SEA SS9 2ER

Drawing: EXISTING ELEVATIONS

Date: 15.12.2022 Scale: 1:100 @ A1

Project No.: 2094 Drawi

Drawing No.: 02

The contractor is to check and verify all building and site dimensions, levels, and sewer invert levels at connection points before work starts.